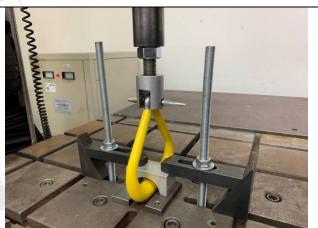

Style/Item No.: A185Y **Country of Origin: TAIWAN** 

We have tested the submitted sample as requested and the following results were obtained:

Test Requested: Pulling test

Test Method: 1. Secure the sample on the testing machine. (See photo B)

## - Picture(s) -

Photo A: Appearance of the sample

Photo B: Test setup

Photo C: After testing

---End of Report---

This document is issued by the Company subject to its General Conditions of Service printed overleaf, available on request or accessible at <a href="http://www.sgs.com.tw/Terms-and-Conditions">http://www.sgs.com.tw/Terms-and-Conditions</a> and, for electronic format documents, subject to Terms and Conditions for Electronic Documents at <a href="http://www.sgs.com.tw/Terms-and-Conditions">http://www.sgs.com.tw/Terms-and-Conditions</a>. Attention is drawn to the limitation of liability, indemnification and jurisdiction issues defined therein. Any holder of this document is advised that information contained hereon reflects the Company's findings at the time of its intervention only and within the limits of client's instruction, if any. The Company's sole responsibility is to its Client and this document does not exonerate parties to a transaction from exercising all their rights and obligations under the transaction documents. This document cannot be reproduced, except in full, without prior written approval of the Company. Any unauthorized alteration, forgery or falsification of the content or appearance of this document is unlawful and offenders may be prosecuted to the fullest extent of the law. Unless otherwise stated the results shown in this test report refer only to the sample(s) tested.